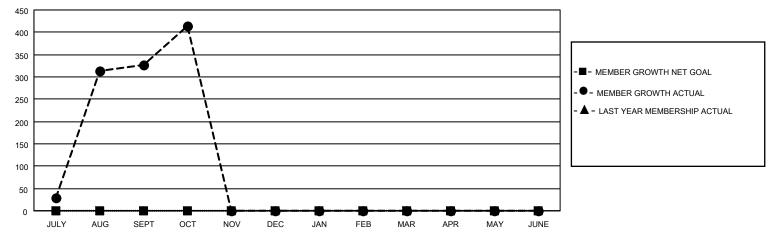

## GOALS AND ACTUAL MEMBERS CUMULATIVE

| DROPPED CLUBS: 3 |    | 67 CLUBS OF 132 ADDED 1 OR<br>MORE NEW MEMBERS | GENDER DISTRIBUTION             |                                |  |
|------------------|----|------------------------------------------------|---------------------------------|--------------------------------|--|
|                  |    | INOILE NEW MEMBERO                             | MALE<br>FEMALE                  | 2,097 (69.69%)<br>912 (30.31%) |  |
| DROPPED MEMBERS  |    |                                                | NON BINARY PREFER NOT TO ANSWER | 0 (0.00%)                      |  |
| DECEASED         | 0  |                                                | PREFER NOT TO ANSWER            | 0 (0.0070)                     |  |
| CLUB CANCELLED   | 22 | CLICK HERE FOR CUMULATIVE                      | TOTAL FAMILY UNIT MEMBERS       | 3 2,941                        |  |
| OTHER            | 58 | MEMBERSHIP DATA                                |                                 |                                |  |
| TOTAL            | 80 |                                                | FAMILY MEMBERS PAYING HAI       | LF DUES 2,300                  |  |
|                  |    |                                                |                                 |                                |  |

## MONTHLY MEMBERSHIP PROGRESS REPORT

LOCATION NEPAL District 325 M Results as of: 10/31/2022

| Clubs                 |               |           |               | Members               |                        |                         |                                                    |
|-----------------------|---------------|-----------|---------------|-----------------------|------------------------|-------------------------|----------------------------------------------------|
| RESULTS FOR 2022-2023 |               |           |               | RESULTS FOR 2022-2023 |                        |                         |                                                    |
| QUARTER               | NEW CLUB GOAL | NEW CLUBS | DROPPED CLUBS | QUARTER MEMB          | BER GROWTH NET<br>GOAL | MEMBER GROWTH<br>ACTUAL | DROPPED<br>MEMBERS ACTUAL<br>(including transfers) |
| JULY/AUG/SEPT         | 0             | 14        | 3             | JULY/AUG/SEPT         | 0                      | 428                     | 77                                                 |
| OCT/NOV/DEC           | 0             | 1         | 0             | OCT/NOV/DEC           | 0                      | 93                      | 3                                                  |
| JAN/FEB/MAR           | 0             | 0         | 0             | JAN/FEB/MAR           | 0                      | 0                       | 0                                                  |
| APR/MAY/JUNE          | 0             | 0         | 0             | APR/MAY/JUNE          | 0                      | 0                       | 0                                                  |