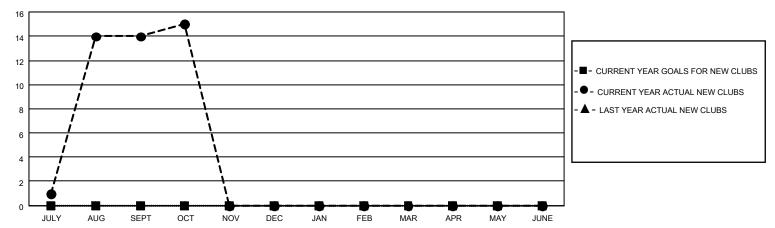

## GOALS AND ACTUAL NEW CLUBS CUMULATIVE

## MONTHLY MEMBERSHIP PROGRESS REPORT

LOCATION NEPAL District 325 M Results as of: 10/31/2022

| Clubs                 |               |           |               | Members               |                        |                         |                                                    |
|-----------------------|---------------|-----------|---------------|-----------------------|------------------------|-------------------------|----------------------------------------------------|
| RESULTS FOR 2022-2023 |               |           |               | RESULTS FOR 2022-2023 |                        |                         |                                                    |
| QUARTER               | NEW CLUB GOAL | NEW CLUBS | DROPPED CLUBS | QUARTER MEMB          | BER GROWTH NET<br>GOAL | MEMBER GROWTH<br>ACTUAL | DROPPED<br>MEMBERS ACTUAL<br>(including transfers) |
| JULY/AUG/SEPT         | 0             | 14        | 3             | JULY/AUG/SEPT         | 0                      | 428                     | 77                                                 |
| OCT/NOV/DEC           | 0             | 1         | 0             | OCT/NOV/DEC           | 0                      | 93                      | 3                                                  |
| JAN/FEB/MAR           | 0             | 0         | 0             | JAN/FEB/MAR           | 0                      | 0                       | 0                                                  |
| APR/MAY/JUNE          | 0             | 0         | 0             | APR/MAY/JUNE          | 0                      | 0                       | 0                                                  |